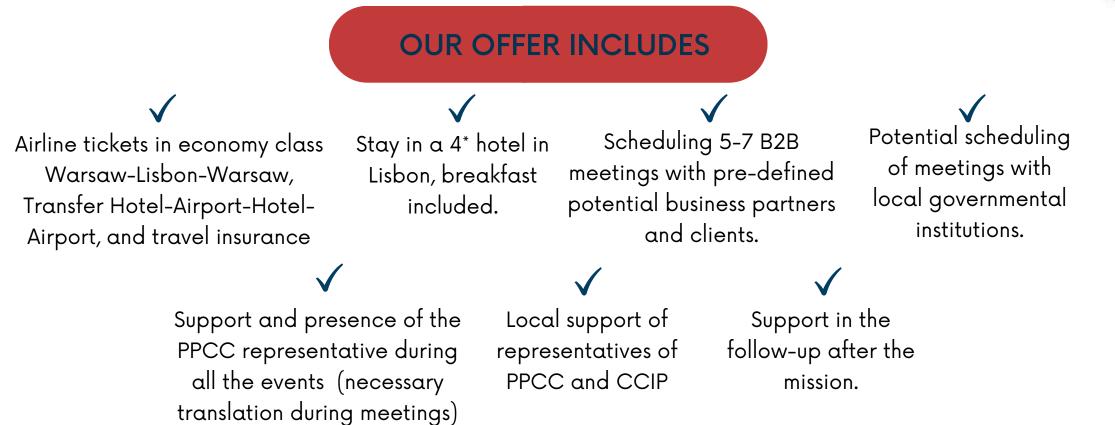

## OUR METHODOLOGY

We invite you to take part in the business mission organized by the Polish-Portuguese Chamber of Commerce (PPCC) with the support of our local Partner, the Portuguese Chamber of Commerce and Industry (CCIP).

The business mission will have a strong B2B focus with individual meetings with potential business partners and according to each Polish company's wishes. We also provide necessary information about the market (tax system and procedures), key players, competition and consumers' profiles.

We believe that in-depth and direct knowledge of the market reality of the country is of the utmost importance for sustainable success.

The trade mission is organized in close cooperation with the Portuguese Chamber of Commerce and Industry, a well-connected and proactive private business association, supporting the companies since 1834 by promoting both national and international development of its members, as well as serving as the link between SMEs and large companies.